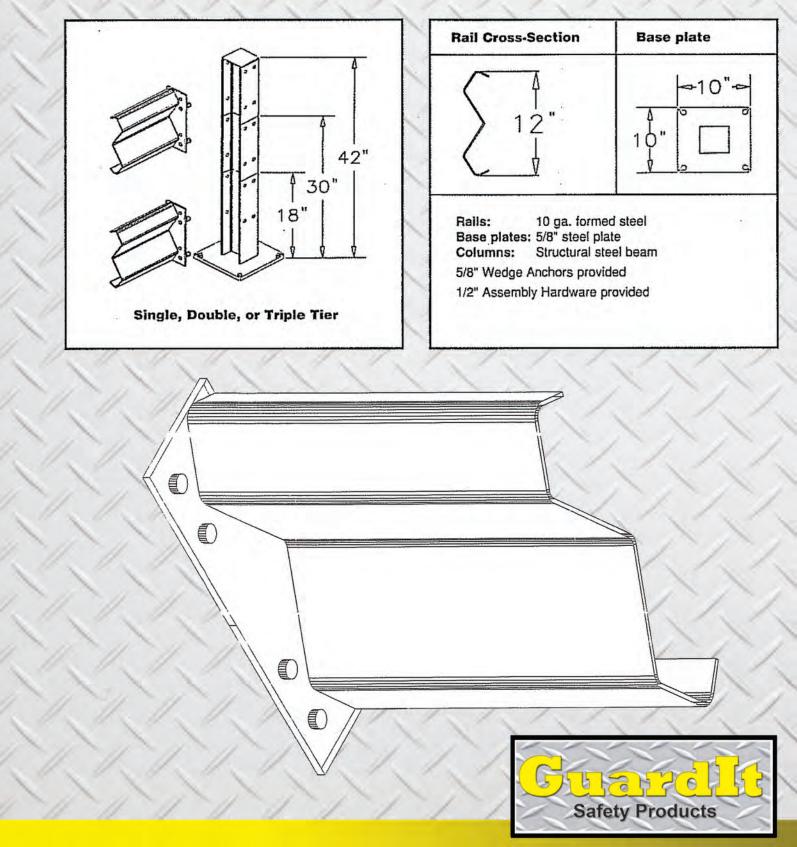

## **Guard Rails**

Provides the Ultimate in Protection for Valuable Equipment and Personnel

- 10,000 lb. Load at 4 m.p.h. Rating
- Easy to Install Simple Layout with Universal Column
- 5/8" x 4.75" Anchors (Included)1/2" Installation Hardware Included
- Protects Valuable Equipment and Personnel, Water Mains, Conveyors, and In-Plant Offices

- Powder Coat Safety Yellow Finish
- Available in 4' 10' Lengths.
- Single Rail Columns 18" High, Double and Triple Columns 42" High
- Baseplates are 10" x 10"

P.O. Box 338 • Spring Hill, TN 37174 • 800.251.3382 • Fax: 931.486.0316 www.guarditsafetyproducts.com