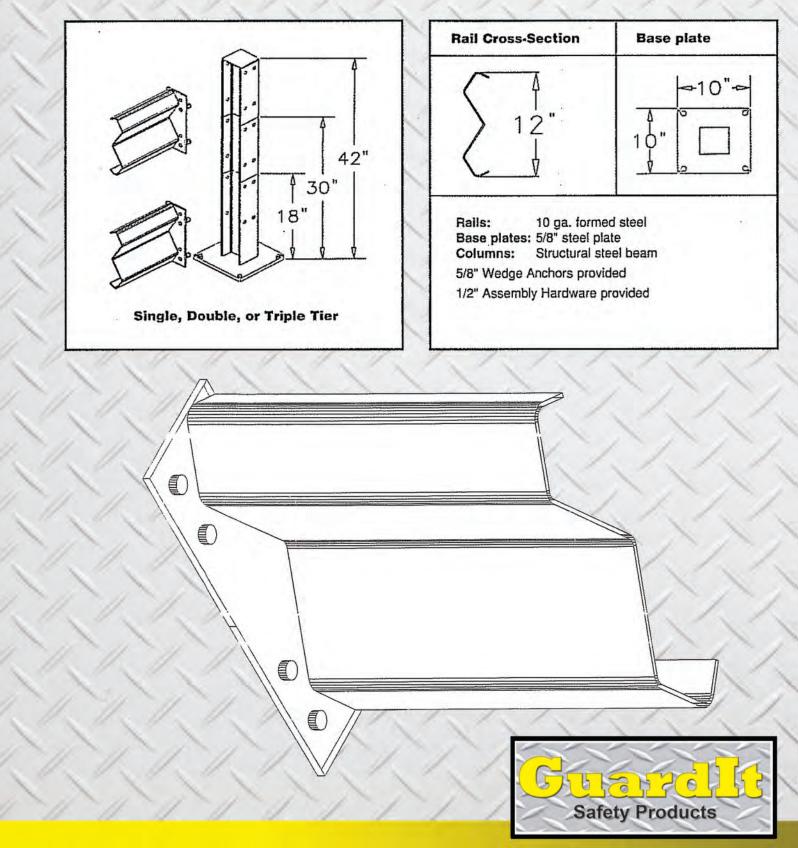

## **Guard Rails**

Provides the Ultimate in Protection for Valuable Equipment and Personnel

- 10,000 lb. Load at 4 m.p.h. Rating
- Easy to Install Simple Layout with Universal Column
- 5/8" x 4.75" Anchors (Included)
- Protects Valuable Equipment and Personnel, Water Mains, Conveyors, and In-Plant Offices

- Powder Coated Safety Yellow
- Available in 4' 10' Lengths.
- Single Rail Columns 18" High, Double and Triple Columns 42" High
- Baseplates are 10" x 10"
- Assembly Hardware Included

P.O. Box 338 • Spring Hill, TN 37174 • 800.251.3382 • Fax: 931.486.0316 www.guarditsafetyproducts.com