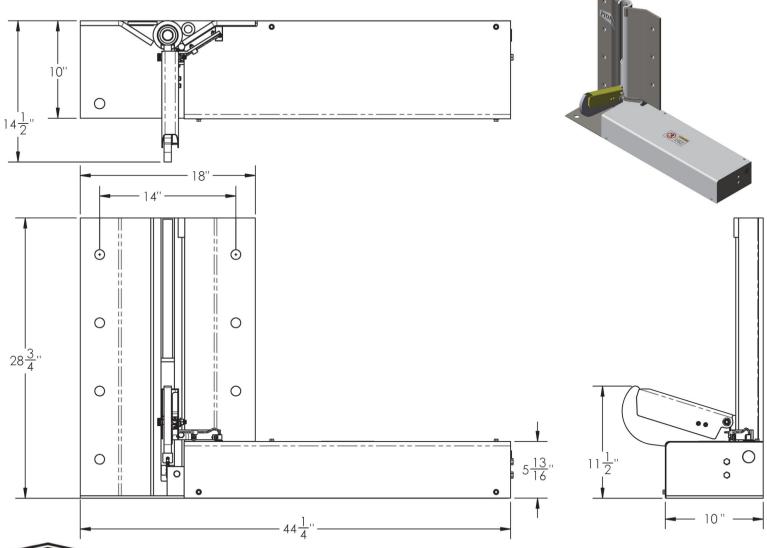

# "EVR650S" Series Electrical Truck Restraint

PO Box 338 • Spring Hill, Tennessee 37174 931.486.2296 • 800.251.3382 • Fax: 931.486.0316 www.pioneerleveler.com

**JOB** 

## "EVR650S" Series Electrical Truck Restraint

# STANDARD FEATURES

- Automatic unit provides in excess of 50.000 lbs. restraining force
- ✓ Wide 12" 30" operating range
- ✓ Captures and holds all legal ICC bars
- Non-impact operation designed to meet 1998 ICC regulations
- Positive contact hook automatically floats up or down with trailer
- ✓ Automatic inside/outside light system
- Complete inside/outside sign package included
- The Guard on the EVR650S indicates postive contact with the R.I.G.
- Bolt hole pattern designed for optional holding force
- ✓ Low maintenance
- Approximately one (1) hour installation time (Not including electrical wiring).

#### OPTIONAL FEATURES

- ☐ Steel mounting plate for new construction
- ☐ Steel blockouts for bumper projections greater than 4" including edge-of-dock levelers