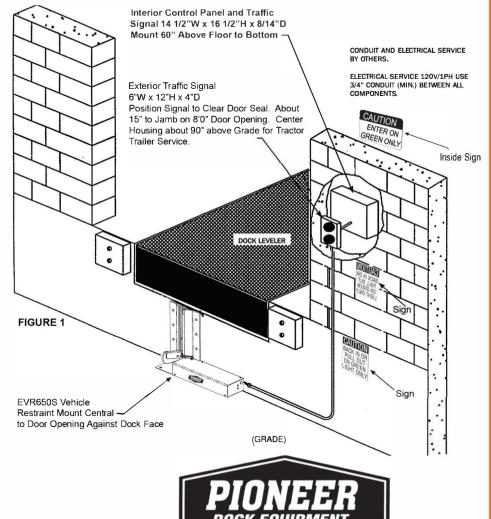

# STANDARD FEATURES

- Automatic unit provides in excess of 50.000 lbs. restraining force
- ✓ Wide 12" 30" operating range
- ✓ Captures and holds all legal ICC bars
- Non-impact operation designed to meet 1998 ICC regulations
- Positive contact hook automatically floats up or down with trailer
- ✓ Automatic inside/outside light system
- Complete inside/outside sign package included
- The Guard on the EVR650S indicates postive contact with the R.I.G.
- Bolt hole pattern designed for optional holding force
- ✓ Low maintenance
- Approximately one (1) hour installation time (Not including electrical wiring).

#### OPTIONAL FEATURES

- ☐ Steel mounting plate for new construction
- ☐ Steel blockouts for bumper projections greater than 4" including edge-of-dock levelers

### OUTSIDE TRAFFIC DOCK LIGHT PACKAGE WARNING SIGNS

Outside Signs

Inside Sign

PO Box 338 • Spring Hill, Tennessee 37174 931.486.2296 • 800.251.3382 • Fax: 931.486.0316 www.pioneerleveler.com