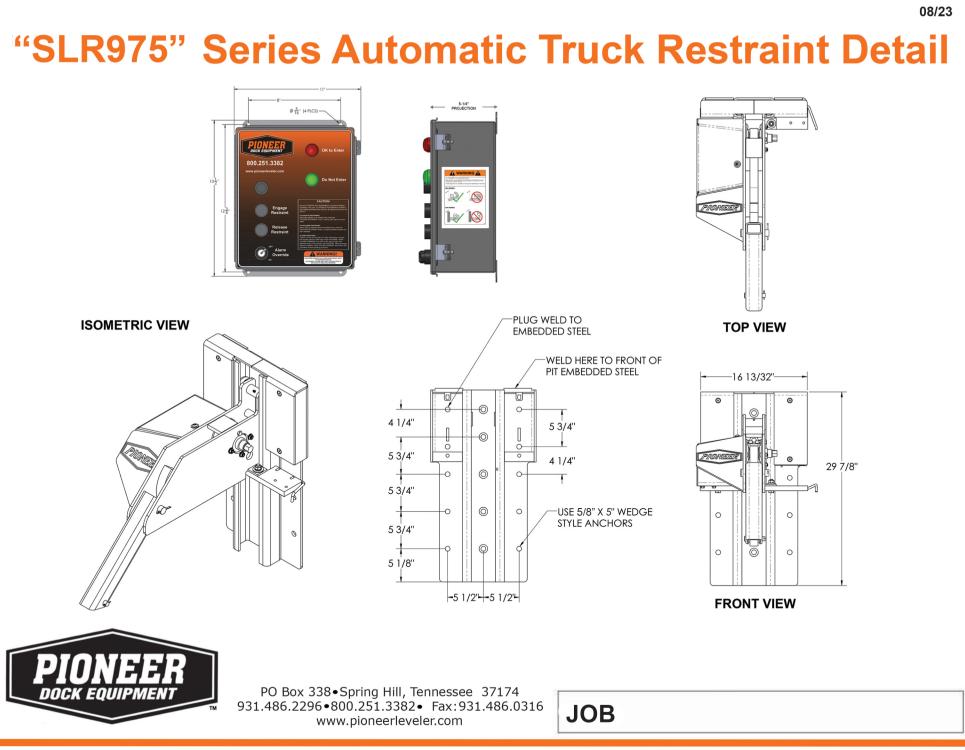

## 08/23 "SLR975" Series Automatic Truck Restraint Submittal STANDARD **FFATURES** Automatic unit provides in excess of Ô 32,000 lbs. restraining force INSIDE SIGN Wide 9" - 27" operating range -1.5" ٥ Ô Captures and holds all legal ICC bars EXTERIOR TRAFFIC SIGNAL ٥ Designed to meet 1998 ICC DOCK | EVELER 5"W X 10"H X 3-1/2"D regulations POSITION SIGNAL AS SHOWN "CONDUIT AND ELECTRICAL SERVICE PROVIDED BY OTHERS. ٢ Positive contact hook 'ELECTRICAL SERVICE 120V/1 PH USE automatically floats up or down with 3/4" CONDUIT (MIN.) BETWEEN ALL COMPONENTS trailer ٢ Automatic inside/outside light system ۲ Complete inside/outside sign 90" 10ITUA FIGURE 1 ACK IN OF package included ۲ Bolt hole pattern designed for (GRADE) \*SLR975 VEHICLE RESTRAINT optimal holding force MOUNT CENTRAL TO DOOR OPENING AGAINST DOCK FACE Low maintenance ٢